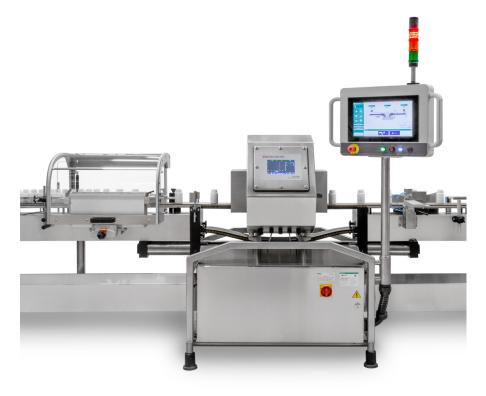

# Integrated Compact Metal Detector with cGMP design and accurate bottle handling

By integrating an NJM raised-bed conveyor with a third party metal detector head, with the CMD Compact Metal Detector, NJM has eliminated the need for bottle transfers. At speeds up to 250 units per minute, the CMD delivers superior performance and tablet entrapment free design to help manufacturers and contract packers ensure product safety and avoid costly product recalls. A variety of infeed container spacing and downstream fail-safe reject system options are available for various container shapes, sizes and speeds - all controlled through a central user-friendly color touchscreen operator interface.

## **FEATURES AND BENEFITS**

- Can be equipped with metal detector head from a variety of top-tier vendors including Thermo-Scientific, Mettler-Toledo and Loma
- · Quick & tool-less changeover for simplicity
- · Compact footprint for space saving
- · Complete turnkey integrated bottle handling
- · Encoder-based fail-safe reject tracking
- cGMP tablet entrapment free design for quick line clearance
- · Speeds up to 250 units per minute