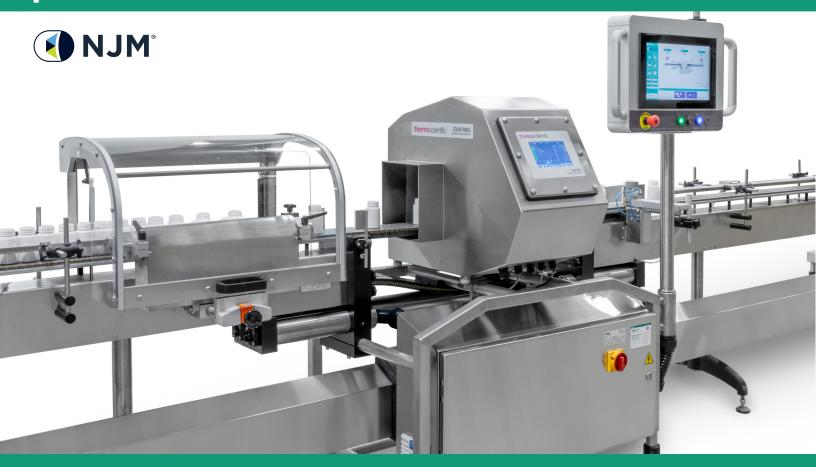

# Integrated Compact Metal Detector with cGMP design and accurate bottle handling

By integrating an NJM raised-bed conveyor with a third party metal detector head, with the CMD Compact Metal Detector, NJM has eliminated the need for bottle transfers. At speeds up to 250 units per minute, the CMD delivers superior performance and tablet entrapment free design to help manufacturers and contract packers ensure product safety and avoid costly product recalls. A variety of infeed container spacing and downstream fail-safe reject system options are available for various container shapes, sizes and speeds - all controlled through a central user-friendly color touchscreen operator interface.

## **FEATURES AND BENEFITS**

- Can be equipped with metal detector head from a variety of top-tier vendors including Thermo-Scientific, Mettler-Toledo and Loma
- · Quick & tool-less changeover for simplicity
- · Compact footprint for space saving
- · Complete turnkey integrated bottle handling
- · Encoder-based fail-safe reject tracking
- cGMP tablet entrapment free design for quick line clearance
- · Speeds up to 250 units per minute