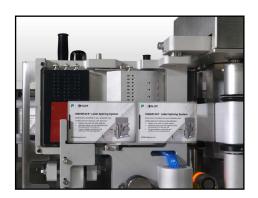

ia  | 18" (356mm), Dual               |
|---------------------|---------------------------------|
| Label Roll Core Dia | 3" (76mm)                       |
| Label Web Width     | 0.625" (16mm) to 5.25" (133mm)  |
| Label Width         | 0.500" (13mm) to 5.125" (130mm) |
| Label Length        | 1.000" (25mm to 12" (305mm)     |

| Label Web Material    | Paper of Film           |
|-----------------------|-------------------------|
| Maximum Output        | 900 inches per minute   |
| (standard)            | (23 meters per minute)  |
| Maximum Output        | 3,000 inches per mintue |
| (with Festoon Option) | (76 meters per minute)  |

### STANDARD (LEFT HAND LABEL FEED) CONFIGURATION:



### **OPTIONS**

- · Festoon high speed label web accumulator
- · Dual automatic switching rewinds





©2024 ProMach Inc. ProMach reserves the right to change or discontinue specifications and designs shown in this brochure without notice or recourse NJM - UNISPLICE Spec Sheet\_2024-10-16

PHONE **800-811-6990**  EMAIL NJM@ProMachBuilt.com

WEB NJMPackaging.com