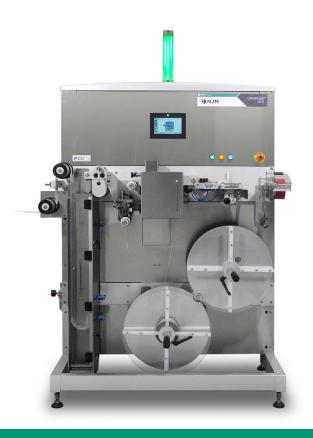

## UNISPLICE™ 413

AUTOMATIC LABEL SPLICING SYSTEM

РН

# Eliminate Downtime on your packaging line's Labeler

The UNISPLICE™ 413 technology detects when a pressure sensitive label roll needs to be replaced and automatically cuts and seamlessly joins the end of the expiring roll to the beginning of a new roll. Ensuring uninterrupted production, UNISPLICE maximizes efficiency, simplifies operation and eliminates downtime to achieve a superior ROI. UNISPLICE includes stand-alone electrical controls and provides high quality end-to-end label splices making it compatible and retrofittable with existing labelers in a wide range of applications and industries including pharmaceuticals, nutraceuticals, medical devices, cosmetics, personal care products, foods, chemicals and more.

### UNISPLICE™ 413 AUTOMATIC LABEL SPLICING SYSTEM