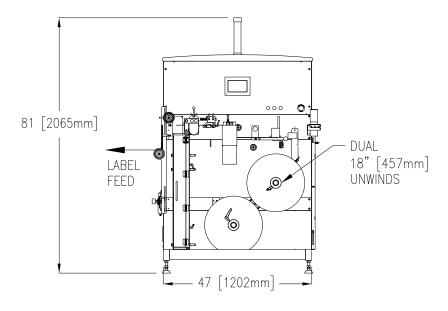

### **TYPICAL SPECIFICATIONS**

| Max Label Roll Dia  | 18" (356mm), Dual               |
|---------------------|---------------------------------|
| Label Roll Core Dia | 3" (76mm)                       |
| Label Web Width     | 0.625" (16mm) to 5.25" (133mm)  |
| Label Width         | 0.500" (13mm) to 5.125" (130mm) |
| Label Length        | 1.000" (25mm to 12" (305mm)     |

| Label Web Material    | Paper of Film           |
|-----------------------|-------------------------|
| Maximum Output        | 900 inches per minute   |
| (standard)            | (23 meters per minute)  |
| Maximum Output        | 3,000 inches per mintue |
| (with Festoon Option) | (76 meters per minute)  |

### **OPTIONS**

- · Festoon high speed label web accumulator
- · Dual automatic switching rewinds

©2024 ProMach Inc. ProMach reserves the right to change or discontinue specifications and designs shown in this brochure without notice or recourse NJM - UNISPLICE Spec Sheet\_2024-10-16