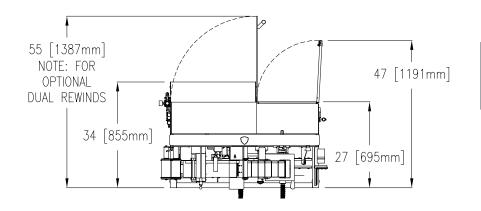

### **TYPICAL SPECIFICATIONS**

| Max Label Roll Dia  | 18" (356mm), Dual               |
|---------------------|---------------------------------|
| Label Roll Core Dia | 3" (76mm)                       |
| Label Web Width     | 0.625" (16mm) to 5.25" (133mm)  |
| Label Width         | 0.500" (13mm) to 5.125" (130mm) |
| Label Length        | 1.000" (25mm to 12" (305mm)     |

| Label Web Material    | Paper of Film           |
|-----------------------|-------------------------|
| Maximum Output        | 900 inches per minute   |
| (standard)            | (23 meters per minute)  |
| Maximum Output        | 3,000 inches per mintue |
| (with Festoon Option) | (76 meters per minute)  |

### STANDARD (LEFT HAND LABEL FEED) CONFIGURATION: